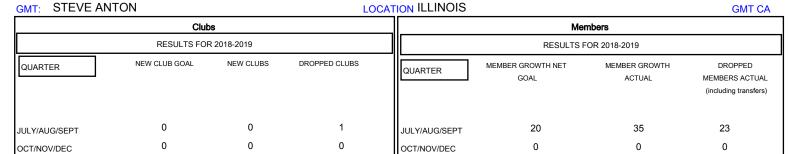

## District 1 BK

Results as of: 08/31/2018

0

0

JAN/FEB/MAR

APR/MAY/JUNE

5

50

0

0

0

0

JAN/FEB/MAR

APR/MAY/JUNE

0

0

0