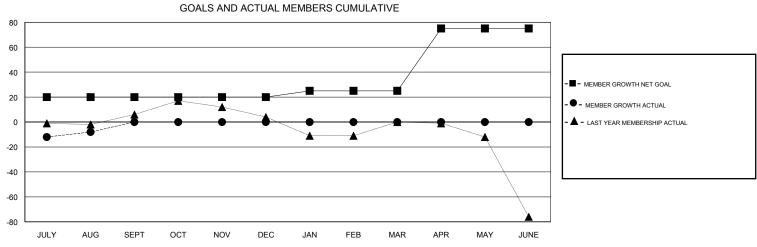

## District 1 BK

Results as of: 08/31/2018

0

0

JAN/FEB/MAR

APR/MAY/JUNE

5

50